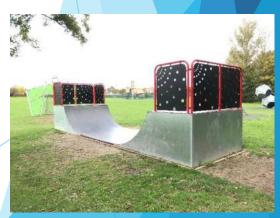

# Why choose a Caloo Skate Park:

- Manufactured from heavy duty galvanised steel
- ▶ 25 Year Guarantee
- Internally clad with plywood to help absorb wheel noise also the riding surface is coated with a specialist protective paint to help deaden sound,
- A tough, hard, durable coating used in the automotive industry to protect against stone chips, salt, damp and rust is applied,
- All of the equipment is Made in Britain.

## Product Specification:

- Steel Framework
  - Heavy duty mild steel angle manufactured as per individual equipment's drawing requirements and galvanised to protect against corrosion
- Steel Skating surface
  - Heavy duty 6mm thick mild steel sheet with Skate Active textured skating surface to improve grip and reduce noise which provides smooth skating surface with anti corrosion properties
- Steel Thickness
  - > 2mm 6mm thickness steel is used for all steel components
- Side cladding
  - All outside faces are internally covered with a 9mm marine grade plywood and then covered with an outer surface of 2mm galvanised sheet to dampen noise and prevent access to underneath of ramps
- Guard rails
  - All guard rails are manufactured from heavy duty steel tube and 3mm galvanised sheet which is then galvanised and powder coated to customer specifications to ensure compliance to EN-14974
- Usage Instructions
  - A detailed user instruction label will be supplied indicating age range and suitable activities