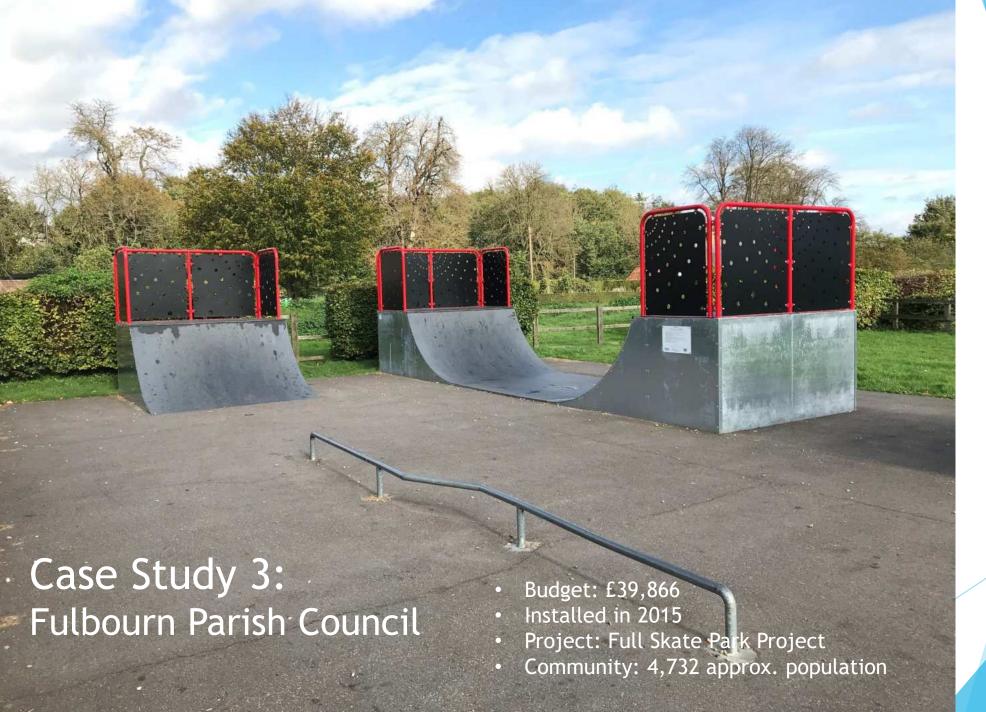

# Why choose a Caloo Skate Park:

- Manufactured from heavy duty galvanised steel
- ▶ 25 Year Guarantee
- Internally clad with plywood to help absorb wheel noise also the riding surface is coated with a specialist protective paint to help deaden sound,
- A tough, hard, durable coating used in the automotive industry to protect against stone chips, salt, damp and rust is applied,
- All of the equipment is Made in Britain.

## Product Specification:

- Steel Framework
  - Heavy duty mild steel angle manufactured as per individual equipment's drawing requirements and galvanised to protect against corrosion
- Steel Skating surface
  - Heavy duty 6mm thick mild steel sheet with Skate Active textured skating surface to improve grip and reduce noise which provides smooth skating surface with anti corrosion properties
- Steel Thickness
  - > 2mm 6mm thickness steel is used for all steel components
- Side cladding
  - All outside faces are internally covered with a 9mm marine grade plywood and then covered with an outer surface of 2mm galvanised sheet to dampen noise and prevent access to underneath of ramps
- Guard rails
  - All guard rails are manufactured from heavy duty steel tube and 3mm galvanised sheet which is then galvanised and powder coated to customer specifications to ensure compliance to EN-14974
- Usage Instructions
  - A detailed user instruction label will be supplied indicating age range and suitable activities