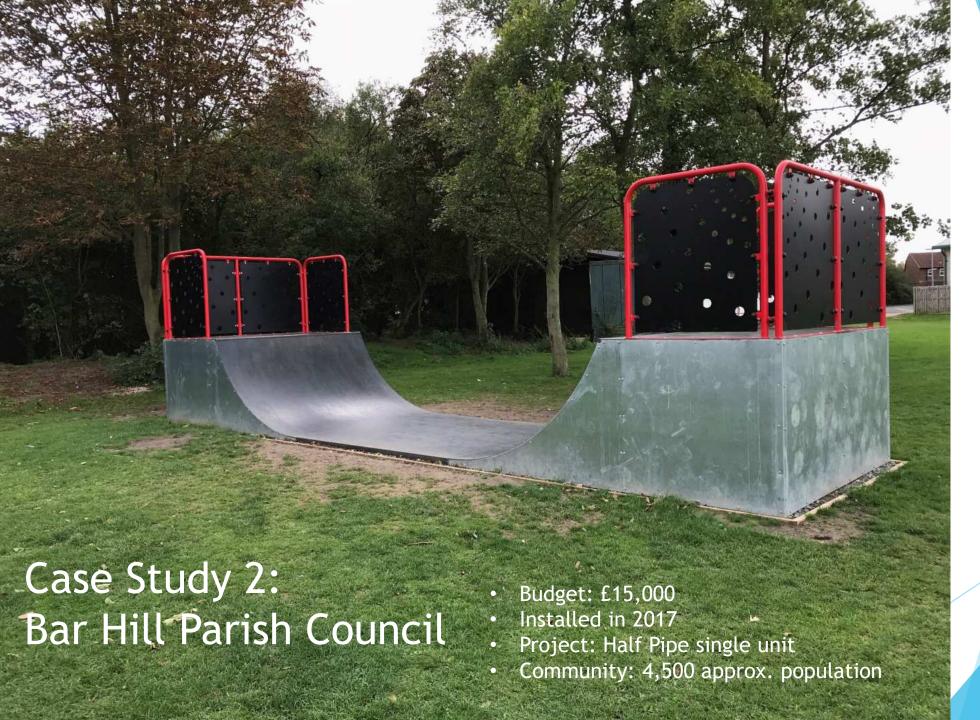

## Skate



#### Who are Caloo Ltd?



- We install Skate Parks across the UK,
- We offer play and active opportunities for children, youths and adults,
- Our equipment is certified and compliant with British Standards for Skate Equipment BS EN 14974:2006
- Part of a Abacus Lawrence Group, so you can trust we will be around for a long time.



























# Why choose a Caloo Skate Park:

- Manufactured from heavy duty galvanised steel
- ▶ 25 Year Guarantee
- Internally clad with plywood to help absorb wheel noise also the riding surface is coated with a specialist protective paint to help deaden sound,
- A tough, hard, durable coating used in the automotive industry to protect against stone chips, salt, damp and rust is applied,
- All of the equipment is Made in Britain.



## Product Specification:



- Steel Framework
  - Heavy duty mild steel angle manufactured as per individual equipment's drawing requirements and galvanised to protect against corrosion
- Steel Skating surface
  - Heavy duty 6mm thick mild steel sheet with Skate Active textured skating surface to improve grip and reduce noise which provides smooth ska