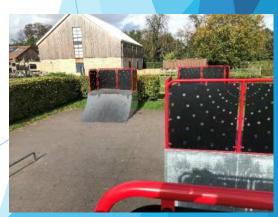

# Why choose a Caloo Skate Park:

- Manufactured from heavy duty galvanised steel
- ▶ 25 Year Guarantee
- Internally clad with plywood to help absorb wheel noise also the riding surface is coated with a specialist protective paint to help deaden sound,
- A tough, hard, durable coating used in the automotive industry to protect against stone chips, salt, damp and rust is applied,
- All of the equipment is Made in Britain.

## Product Specification:

- Steel Framework
  - Heavy duty mild steel angle manufactured as per individual equipment's drawing requirements and galvanised to protect against corrosion
- Steel Skating surface
  - Heavy duty 6mm thick mild steel sheet with Skate Active textured skating surface to improve grip and reduce noise which provides smooth skating surface with anti corrosion properties
- Steel Thickness
  - > 2mm 6mm thickness steel is used for all steel components
- Side cladding
  - All outside faces are internally covered with a 9mm marine grade plywood and then covered with an outer surface of 2mm galvanised sheet to dampen noise and prevent access to underneath of ramps
- Guard rails
  - All guard rails are manufactured from heavy duty steel tube and 3mm galvanised sheet which is then galvanised and powder coated to customer specifications to ensure compliance to EN-14974
- Usage Instructions
  - A detailed user instruction label will be supplied indicating age range and suitable activities