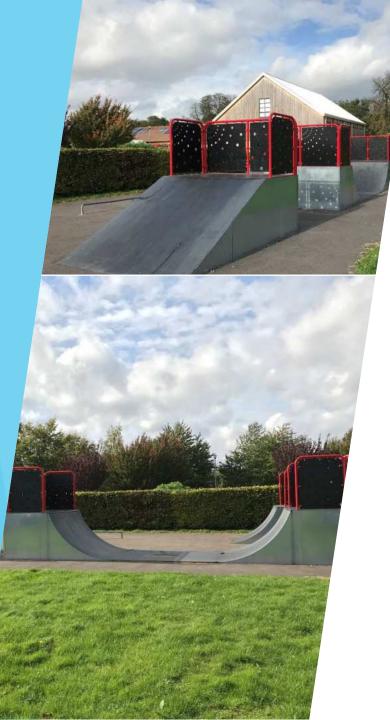

# Why choose a Caloo Skate Park:

- Manufactured from heavy duty galvanised steel
- ▶ 25 Year Guarantee
- Internally clad with plywood to help absorb wheel noise also the riding surface is coated with a specialist protective paint to help deaden sound,
- A tough, hard, durable coating used in the automotive industry to protect against stone chips, salt, damp and rust is applied,
- All of the equipment is Made in Britain.

## Product Specification:

- Steel Framework
  - Heavy duty mild steel angle manufactured as per individual equipment's drawing requirements and galvanised to protect against corrosion
- Steel Skating surface
  - Heavy duty 6mm thick mild steel sheet with Skate Active textured skating surface to improve grip and reduce noise which provides smooth skating surface with anti corrosion properties
- Steel Thickness
  - > 2mm 6mm thickness steel is used for all steel components
- Side cladding
  - All outside faces are internally covered with a 9mm marine grade plywood and then covered with an outer surface of 2mm galvanised sheet to dampen noise and prevent access to underneath of ramps
- Guard rails
  - All guard rails are manufactured from heavy duty steel tube and 3mm galvanised sheet which is then galvanised and powder coated to customer specifications to ensure compliance to EN-14974
- Usage Instructions
  - A detailed user instruction label will be supplied indicating age range and suitable activities