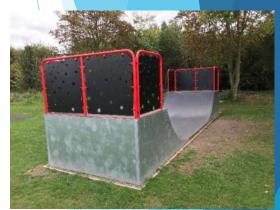

# Why choose a Caloo Skate Park:

- Manufactured from heavy duty galvanised steel
- ▶ 25 Year Guarantee
- Internally clad with plywood to help absorb wheel noise also the riding surface is coated with a specialist protective paint to help deaden sound,
- A tough, hard, durable coating used in the automotive industry to protect against stone chips, salt, damp and rust is applied,
- All of the equipment is Made in Britain.

## Product Specification:

- Steel Framework
  - Heavy duty mild steel angle manufactured as per individual equipment's drawing requirements and galvanised to protect against corrosion
- Steel Skating surface
  - Heavy duty 6mm thick mild steel sheet with Skate Active textured skating surface to improve grip and reduce noise which provides smooth skating surface with anti corrosion properties
- Steel Thickness
  - > 2mm 6mm thickness steel is used for all steel components
- Side cladding
  - All outside faces are internally covered with a 9mm marine grade plywood and then covered with an outer surface of 2mm galvanised sheet to dampen noise and prevent access to underneath of ramps
- Guard rails
  - All guard rails are manufactured from heavy duty steel tube and 3mm galvanised sheet which is then galvanised and powder coated to customer specifications to ensure compliance to EN-14974
- Usage Instructions
  - A detailed user instruction label will be supplied indicating age range and suitable activities