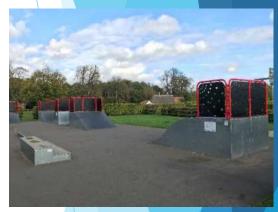

# Why choose a Caloo Skate Park:

- Manufactured from heavy duty galvanised steel
- ▶ 25 Year Guarantee
- Internally clad with plywood to help absorb wheel noise also the riding surface is coated with a specialist protective paint to help deaden sound,
- A tough, hard, durable coating used in the automotive industry to protect against stone chips, salt, damp and rust is applied,
- All of the equipment is Made in Britain.

## Product Specification:

- Steel Framework
  - Heavy duty mild steel angle manufactured as per individual equipment's drawing requirements and galvanised to protect against corrosion
- Steel Skating surface
  - Heavy duty 6mm thick mild steel sheet with Skate Active textured skating surface to improve grip and reduce noise which provides smooth skating surface with anti corrosion properties
- Steel Thickness
  - > 2mm 6mm thickness steel is used for all steel components
- Side cladding
  - All outside faces are internally covered with a 9mm marine grade plywood and then covered with an outer surface of 2mm galvanised sheet to dampen noise and prevent access to underneath of ramps
- Guard rails
  - All guard rails are manufactured from heavy duty steel tube and 3mm galvanised sheet which is then galvanised and powder coated to customer specifications to ensure compliance to EN-14974
- Usage Instructions
  - A detailed user instruction label will be supplied indicating age range and suitable activities