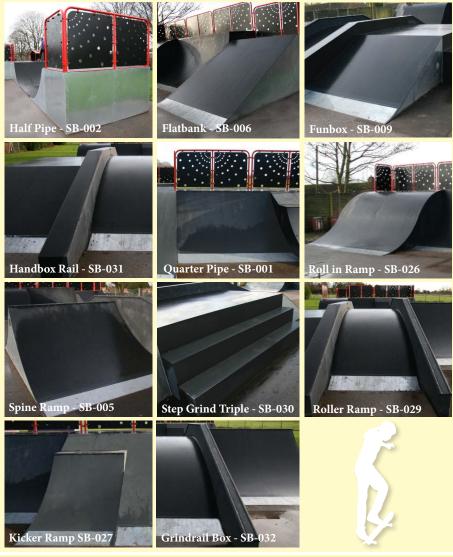

### Includes:

- Half Pipe SB-002
- Roll in Ramp x2 SB-026
- Quarter Pipe x2 SB-001
- Kicker Ramp SB-027
- Flat Bank x2 SB-006
- Step Grind Triple SB-030
- Fun Box SB-009
- Handbox Rail SB-031
- Roller Ramp SB-029
- Grindrail Box SB-032
- Spine Ramp SB-005