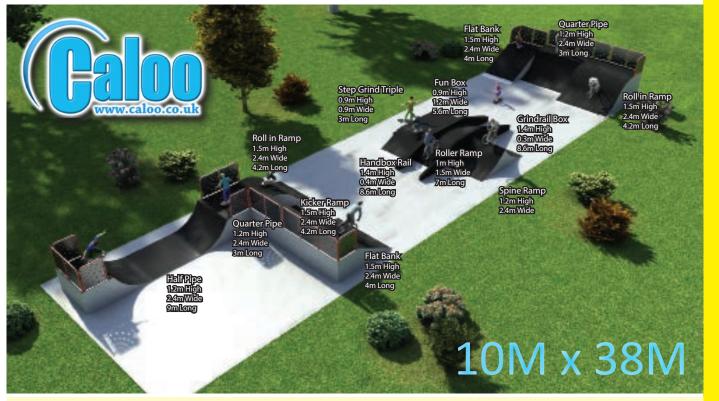

## Skate-04

-14 features

### Includes:

- Half Pipe SB-002
- Roll in Ramp x2 SB-026
- Quarter Pipe x2 SB-001
- Kicker Ramp SB-027
- Flat Bank x2 SB-006
- Step Grind Triple SB-030
- Fun Box SB-009
- Handbox Rail SB-031
- Roller Ramp SB-029
- Grindrail Box SB-032
- Spine Ramp SB-005

#### Please note -

The main illustrations shown are indicative only. For the exact ramp sizes, please refer to the individual product sheets for each item included.