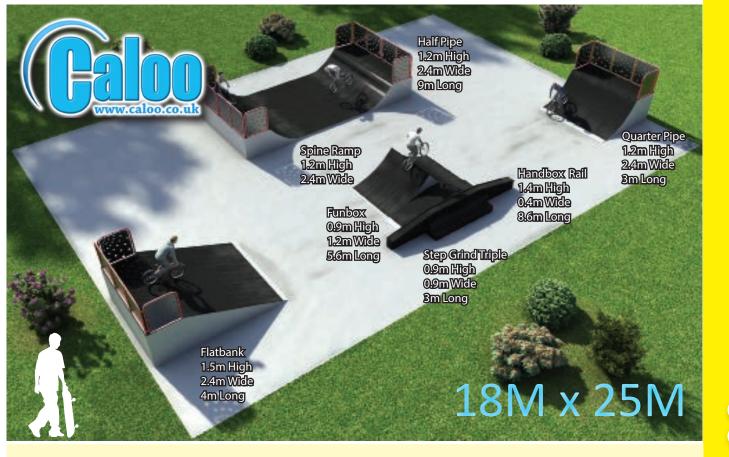

## Skate-03

-7 features

## Skate-03

## Includes:

- Half Pipe SB-002
- Flatbank SB-006
- Funbox SB-009
- Handbox Rail SB-031
- Quarter Pipe SB-001
- Spine Ramp SB-005
- Step Grind Triple SB-030

Please note – The main illustrations shown are indicative only. For the exact ramp sizes, please refer to the individual product sheets for each item included.