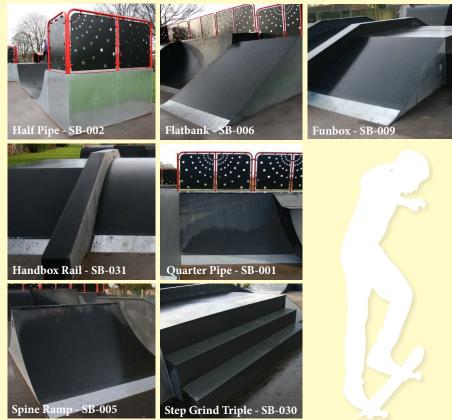

## Includes:

- Half Pipe SB-002
- Flatbank SB-006
- Funbox SB-009
- Handbox Rail SB-031
- Quarter Pipe SB-001
- Spine Ramp SB-005
- Step Grind Triple SB-030

Please note – The main illustrations shown are indicative only. For the exact ramp sizes, please refer to the individual product sheets for each item included.