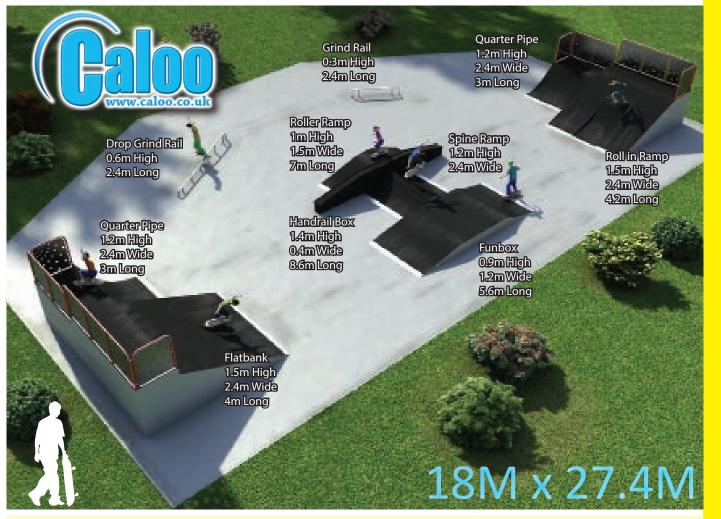

## Includes:

- Flatbank SB-006
- Funbox SB-009
- Handrail Box SB-031
- 2x Quarter Pipe SB-001
- Spine Ramp SB-005
- Roll in Ramp SB-026
- Roller Ramp SB-029
- Grind Rail SB-004
- Drop Grind Rail SB-004A

Please note – The main illustrations shown are indicative only. For the exact ramp sizes, please refer to the individual product sheets for each item included.