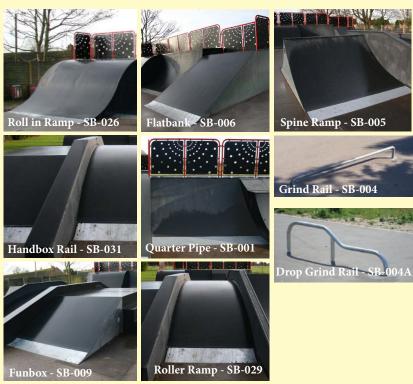

## Includes:

- Flatbank SB-006
- Funbox SB-009
- Handrail Box SB-031
- 2x Quarter Pipe SB-001
- Spine Ramp SB-005
- Roll in Ramp SB-026
- Roller Ramp SB-029
- Grind Rail SB-004
- Drop Grind Rail SB-004A