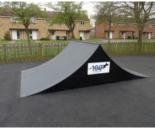

Flatbank 1.5m High 2.4m Wide 4m Long

Grind Rail 0.3m High 2.4m Long

Funbox 0.9m High 1.2m Wide 5.6m Long

Spine Ramp 1.2m High 2.4m Wide

Handrail Box 1.4m High 0.4m Wide 8.6m Long

Quarter Pipe 1.2m High 2.4m Wide 3m Long