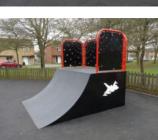

Flatbank 1.5m High 2.4m Wide 4m Long

Grind Rail 0.3m High 2.4m Long

Funbox 0.9m High 1.2m Wide 5.6m Long

Spine Ramp 1.2m High 2.4m Wide

Handrail Box 1.4m High 0.4m Wide 8.6m Long

Quarter Pipe 1.2m High 2.4m Wide 3m Long