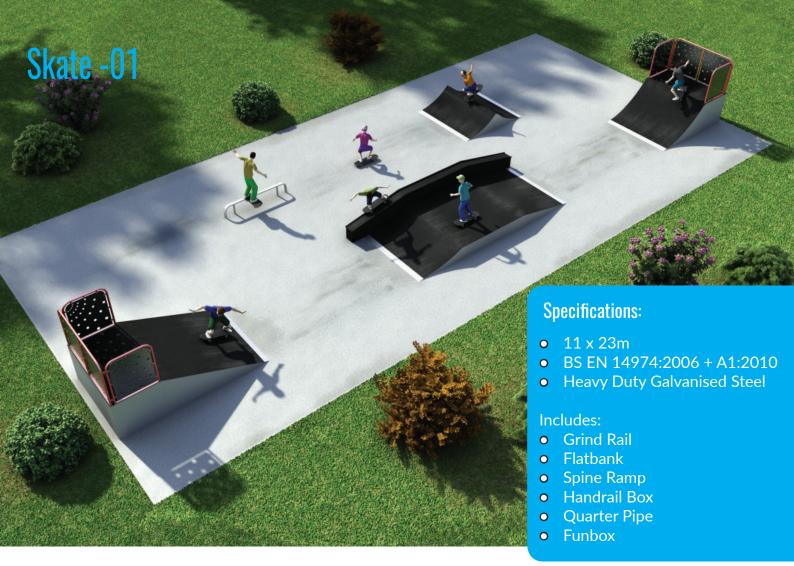

Flatbank 1.5m High 2.4m Wide 4m Long

Grind Rail 0.3m High 2.4m Long

Funbox 0.9m High 1.2m Wide 5.6m Long

Spine Ramp 1.2m High 2.4m Wide

Handrail Box 1.4m High 0.4m Wide 8.6m Long

Quarter Pipe 1.2m High 2.4m Wide 3m Long